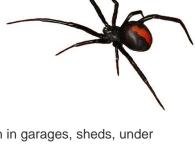

## **Redback Spider**

- Large abdomen and long legs.
- Male 3-4mm Female 12-15mm
- Black with a distinctive red orange stripe on top of the abdomen.
- ✓ Pale area under the abdomen.
- Makes a loose web usually low to the ground in sheltered areas; often in garages, sheds, under plant pots or amongst rubble.
- Female can deliver a very toxic and very painful bite.